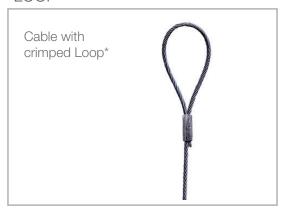

#### LOOP

## Loop End Fixing

The suspension of HVAC, Mechanical, Lighting & Electrical services in an indoor stationary setting. NOT suitable for use in chlorinated / swimming pool environments.