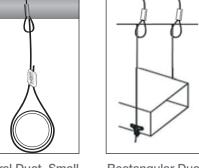

### APPLICATION EXAMPLES

Spiral Duct, Small Choke

Rectangular Duct with Duct Trapeze Fastener

**Ceiling Attachment** with Ceiling Clip

Spiral Duct, Large Cradle

Rectangular Duct with UniGrip Fastener

Light Fixture with V-Bracket