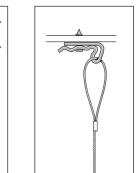

## Loop End Fixing

The suspension of HVAC, Mechanical, Lighting & Electrical services in an indoor stationary setting. NOT suitable for use in chlorinated / swimming pool environments.

#### LOOP

#### SIZE SPECS

| Size  | A<br>(in.)<br>(approx.) | B<br>(in.)<br>(approx.) |
|-------|-------------------------|-------------------------|
| No. 1 | 1 3/16"                 | 2 3/8"                  |
| No. 2 | 1 3/16"                 | 2 3/8"                  |
| No. 3 | 1 3/16"                 | 2 3/8"                  |
| No. 4 | 1 3/4                   | 3 1/4"                  |
| No. 5 | 1 3/4                   | 3 1/2                   |