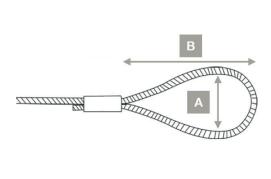

#### SIZE SPECS

| Size  | A<br>(in.)<br>(approx.) | B<br>(in.)<br>(approx.) |
|-------|-------------------------|-------------------------|
| No. 1 | 1 3/16"                 | 2 3/8"                  |
| No. 2 | 1 3/16"                 | 2 3/8"                  |
| No. 3 | 1 3/16"                 | 2 3/8"                  |
| No. 4 | 1 3/4                   | 3 1/4"                  |
| No. 5 | 1 3/4                   | 3 1/2                   |